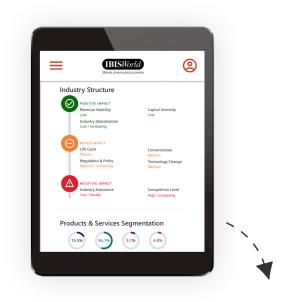

|               | Industry Structure<br>PHARMACIES & DRUG STORES IN THE US |        |            |
|---------------|----------------------------------------------------------|--------|------------|
| )<br>I Search |                                                          |        |            |
| 10            | Title                                                    | Level  | Trend      |
| Alerts        | Life Cycle                                               | Mature | -          |
|               | Revenue Volatility                                       | Low    | -          |
| Lista         | Capital Intensity                                        | Medium | -          |
|               | Industry Assistance                                      | Medium | Steady     |
| Peedback      | Concentration Level                                      | Medium | -          |
|               | Regulation Level                                         | Heavy  | Steady     |
| ¢<br>Settings | Technology Change                                        | Medium | -          |
|               | Barriers to Entry                                        | Medium | Increasing |
|               | Industry Globalization                                   | Medium | Increasing |
| a<br>Center   | Competition Level                                        | High   | Increasing |